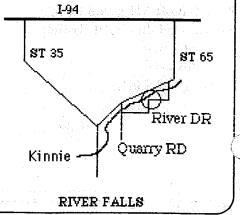

#### **Directions to Fishworks '94**

- Take ST HWY 35 south from I-94 (to River Falls)
- Turn LEFT on ST HWY 65 (just before the new HWY 35 bridge over the Kinni)
- Proceed approx. two (2) miles to QUARRY RD.
- Turn RIGHT on QUARRY RD.
- Proceed approx. 3/4 mi. to RIVER DR.
- Turn LEFT on RIVER DR to work area.